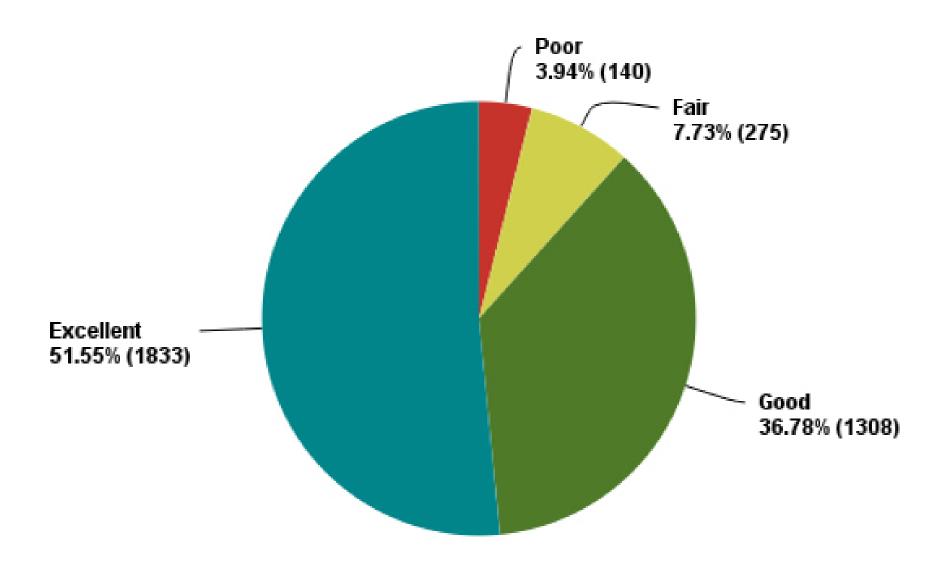

> Date: February 25, 2016 To: Board of Directors From: Ahmos Netanel, CEO Subject: Proposed 2016 budget

**Projections-** Attached is CAMTC's proposed 2016 budget presented with a comparison to 2015 actual financial results. While historical data was considered, we based projected numbers on a conservative set of assumptions. In 2015 CAMTC deposited funds from 6,948 initial applications. There was a huge surge of applications at the end of 2014 because of the change in the law. In 2016 we do not expect any surge and based on current trends in the industry we project 4,200 for the year. In 2015 77% of certificate holders who were eligible to apply for recertification actually reapplied. For 2016, our conservative estimate is a 70% recertification rate. Projected revenues are 8.6% less and projected expenses are 4.94% more than 2015 but still result in **a balanced budget**. As long as revenues don't drop beyond projections and expenses will not exceeds projections, a modest surplus is expected.