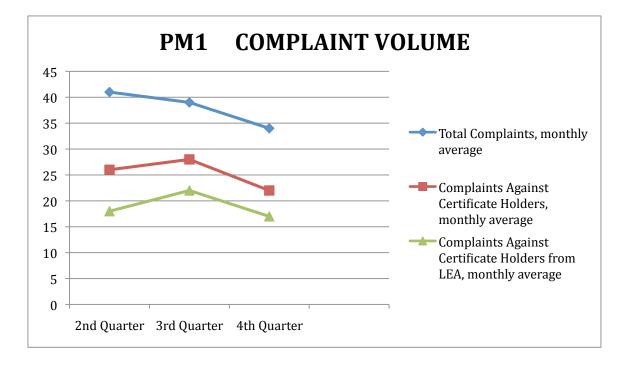

6 complaints received against Certificate Holders on average per month.

THIRD QUARTER 2015: 28 complaints received against Certificate Holders on average per month.

FOURTH QUARTER 2015: 22 complaints received against Certificate Holders on average per month.

PM 1.2 – COMPLAINT VOLUME – CERTIFICATE HOLDERS – COMPLAINTS FROM LAW ENFORCEMENT

Total number of complaints received against Certificate Holders from law enforcement agencies or government agencies with the responsibility to regulate massage. Does not include complaints against those who are not certified.

SECOND QUARTER 2015: 18 complaints received from LEA on average per month.

THIRD QUARTER 2015: 22 complaints received from LEA on average per month.

FOURTH QUARTER 2015: 17 complaints received from LEA on average per month.



# PM2 – INTAKE – ALL COMPLAINTS

Number of days from when a complaint is received to when it is sent to an investigator. All complaints received are immediately forwarded to an investigator.

SECOND QUARTER 2015: 0 days to assignment

THIRD QUARTER 2015: 0 days to assignment

FOURTH QUARTER 2015: 0 days to assignment



# PM3 - COMPLAINT INTAKE AND INVESTIGATION - INFORMAL RESOLUTION

Average time in days from date complaint was received to date complaint was resolved/closure of the investigation process not resulting in formal discipline. This number includes ALL complaints, not just those against Certificate Holders, which are resolved prior to being referred to Legal for formal discipline. It does NOT include cases against certificate holders sent to Legal for formal discipline (revoc