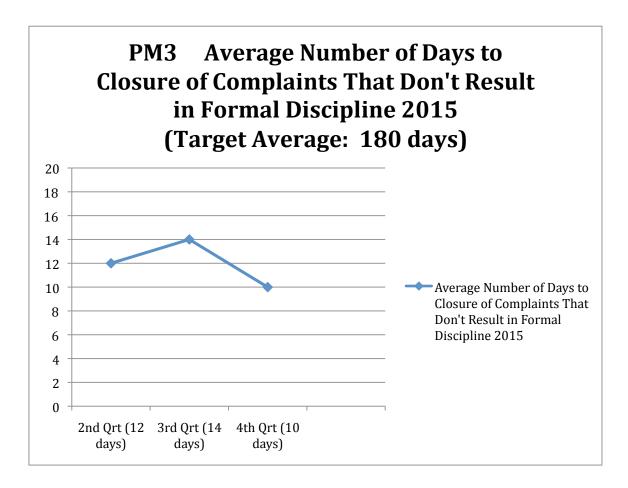

FOURTH QUARTER 2015: 0 days to assignment



# PM3 - COMPLAINT INTAKE AND INVESTIGATION - INFORMAL RESOLUTION

Average time in days from date complaint was received to date complaint was resolved/closure of the investigation process not resulting in formal discipline. This number includes ALL complaints, not just those against Certificate Holders, which are resolved prior to being referred to Legal for formal discipline. It does NOT include cases against certificate holders sent to Legal for formal discipline (revocation, suspension, or imposition of probationary conditions).

SECOND QUARTER 2015: 12 days is the average number of days to closure.

THIRD QUARTER 2015: 14 days is the average number of days to closure.

FOURTH QUARTER 2015: 10 days is the average number of days to closure.



# PM4 – FORMAL DISCIPLINE AGAINST CERTIFICATE HOLDERS

Average number of days to complete the entire disciplinary process against Certificate Holders for cases resulting in formal discipline. Formal discipline includes permanent revocation, revocation, suspension, and imposition of probationary conditions. Average number of days is calculated from date of intake to the final date of disciplinary action.

SECOND QUARTER 2015: 189 days is the average number of days from intake to final date of formal discipline.

THIRD QUARTER 2015: 117 days is the average number of days from intake to effective date of imposition of formal discipline.

FOURTH QUARTER 2015: 147 days is the average number of days from intake to effective date of imposition of formal discipline.





# Law Enforcement Commen