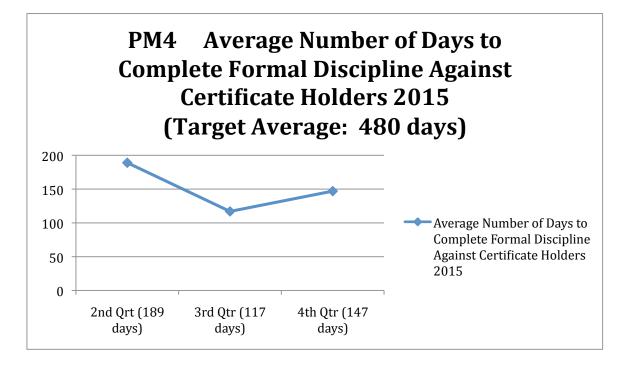

number of days to closure.



# PM4 – FORMAL DISCIPLINE AGAINST CERTIFICATE HOLDERS

Average number of days to complete the entire disciplinary process against Certificate Holders for cases resulting in formal discipline. Formal discipline includes permanent revocation, revocation, suspension, and imposition of probationary conditions. Average number of days is calculated from date of intake to the final date of disciplinary action.

SECOND QUARTER 2015: 189 days is the average number of days from intake to final date of formal discipline.

THIRD QUARTER 2015: 117 days is the average number of days from intake to effective date of imposition of formal discipline.

FOURTH QUARTER 2015: 147 days is the average number of days from intake to effective date of imposition of formal discipline.





# Law Enforcement Comments on CAMTC Training

#### **Concord Police Department**

"The training allows officers to support legitimate massage businesses in our communities, while also helping them to recognize and address those businesses which operate outside the law."

- Lieutenant Russ Norris

#### **Sunnyvale Police Department**

"The Sunnyvale Department of Public Safety is pleased to offer this valuable training to combat prostitution and human trafficking occurring in the region. We feel that educating our officers provides us the most value in making sure our communities remain safe."

- Captain Jeffrey Hunter

#### Santa Cruz County District Attorney

"The training by the California Massage Therapy Council (CAMTC) provided valuable tools in addressing the proliferation of illi