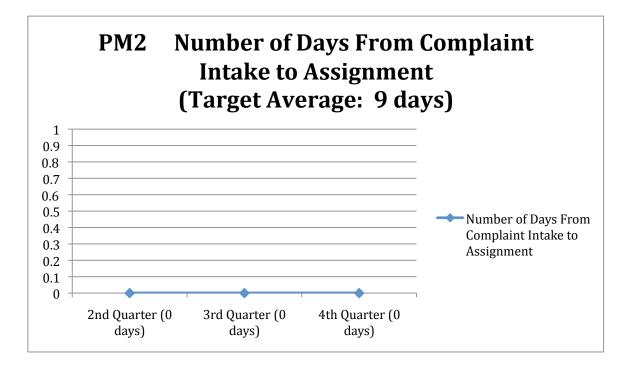

FROM LAW ENFORCEMENT

Total number of complaints received against Certificate Holders from law enforcement agencies or government agencies with the responsibility to regulate massage. Does not include complaints against those who are not certified.

SECOND QUARTER 2015: 18 complaints received from LEA on average per month.

THIRD QUARTER 2015: 22 complaints received from LEA on average per month.

FOURTH QUARTER 2015: 17 complaints received from LEA on average per month.



# PM2 – INTAKE – ALL COMPLAINTS

Number of days from when a complaint is received to when it is sent to an investigator. All complaints received are immediately forwarded to an investigator.

SECOND QUARTER 2015: 0 days to assignment

THIRD QUARTER 2015: 0 days to assignment

FOURTH QUARTER 2015: 0 days to assignment



# PM3 - COMPLAINT INTAKE AND INVESTIGATION - INFORMAL RESOLUTION

Average time in days from date complaint was received to date complaint was resolved/closure of the investigation process not resulting in formal discipline. This number includes ALL complaints, not just those against Certificate Holders, which are resolved prior to being referred to Legal for formal discipline. It does NOT include cases against certificate holders sent to Legal for formal discipline (revocation, suspension, or imposition of probationary conditions).

SECOND QUARTER 2015: 12 days is the average number of days to closure.

THIRD QUARTER 2015: 14 days is the average number of days to closure.

FOURTH QUARTER 2015: 10 days is the average number of days to closure.



# PM4 – FORMAL DISCIPLINE AGAINST CERTIFIC